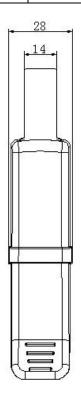

k

Plug and socket at the end of cable can be matched on request.

## 2. Specification

| Model<br>No. | Rated<br>Current | Output<br>Current            | Turns Ratio                              | Accuracy               | Load | Cable<br>Length            | Working<br>Temp.                                         |
|--------------|------------------|------------------------------|------------------------------------------|------------------------|------|----------------------------|----------------------------------------------------------|
| SDQ20        | 5A~200A          | 100mA/200mA<br>or on request | 1:1000<br>1:2000<br>1:2500<br>On request | Class 0.1<br>Class 0.2 | < 4Ω | 250cm,<br>or on<br>request | ABS Casing:<br>-30°C~+60°C<br>PC Casing:<br>-40°C~+100°C |

## 3. Dimension