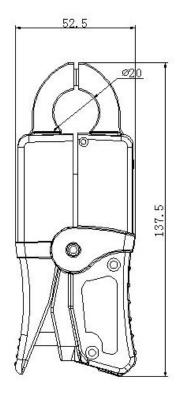

ack

Plug and socket at the end of cable can be matched on request.

## 2. Specification

| Model<br>No. | Rated<br>Current | Output<br>Current            | Turns Ratio                              | Accuracy               | Load | Cable<br>Length            | Working<br>Temp.                                         |
|--------------|------------------|------------------------------|------------------------------------------|------------------------|------|----------------------------|----------------------------------------------------------|
| SDQ20        | 5A~200A          | 100mA/200mA<br>or on request | 1:1000<br>1:2000<br>1:2500<br>On request | Class 0.1<br>Class 0.2 | < 4Ω | 250cm,<br>or on<br>request | ABS Casing:<br>-30°C~+60°C<br>PC Casing:<br>-40°C~+100°C |

## 3. Dimension